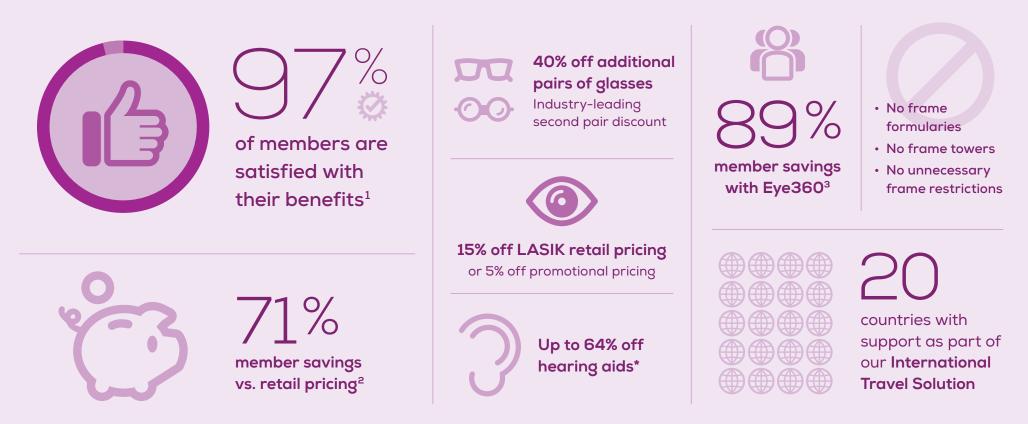

## Vision insurance benefits that redefine expectations

With unprecedented flexibility, we provide members freedom of choice

<sup>1</sup>EyeMed internal member satisfaction survey conducted by Concentrix, 2022. <sup>2</sup>Based on weighted average of sample transactions; EyeMed Insight network/\$10 exam copay/\$10 materials copay/\$120 frame or contact lens allowance. <sup>3</sup>Member access to PLUS Providers is only available in conjunction with the Eye360 product. EyeMed PLUS Providers are part of either the EyeMed Insight or Access network listed. Eye360 and PLUS Providers are not available in all states. Can be combined with EyeMed special offers and discounts. \*Discounts are not an insured benefit.